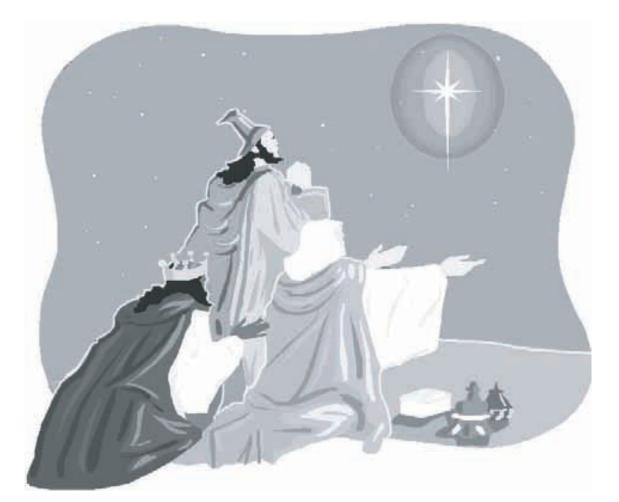

Father, You revealed Your Son to the nations by the guidance of a star. Lead us to Your Glory in Heaven by the Light of Faith.

## Sunday January 6, 2013 Epiphany

219 - .

**WELCOME** to all who visited our Parish today. We pray that you were nourished by our Liturgy. If you are new to our community, please fill in a registration form and return it to the office or place it in the collection basket. Registration forms are in the main entrance of the church.